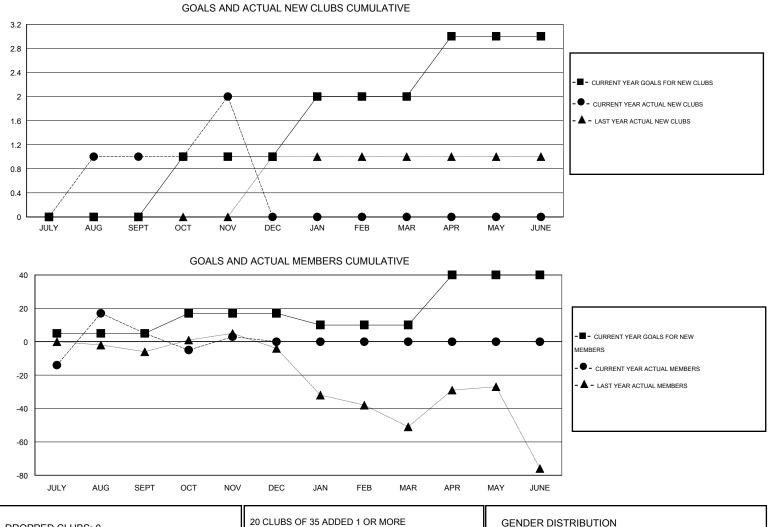

## LOCATION MACEDONIA (FYROM)

Clubs Members RESULTS FOR 2015-2016 RESULTS FOR 2015-2016 NEW CLUB NEW CLUBS DROPPED NET NEW MEMBER CHARTER AND DROPPED NET QUARTER QUARTER GOAL CLUBS GAIN/LOSS GOAL NEW MEMBERS MEMBERS GAIN/LOSS ADDED 0 1 0 1 5 38 33 5 JULY/AUG/SEPT JULY/AUG/SEPT 0 12 40 42 -2 1 1 1 OCT/NOV/DEC OCT/NOV/DEC 0 0 0 -7 0 0 0 1 JAN/FEB/MAR JAN/FEB/MAR 0 0 0 30 0 0 0 1 APR/MAY/JUNE APR/MAY/JUNE

| DROPPED CLUBS: 0                                 | 20 CLUBS OF 35 ADDED 1 OR MORE<br>NEW MEMBERS | GENDER DISTRIBUTION<br>MALE 462                                   | 2 (59.92%)     |
|--------------------------------------------------|-----------------------------------------------|-------------------------------------------------------------------|----------------|
| DROPPED MEMBERS                                  |                                               |                                                                   | 9 (40.08%)     |
| DECEASED<br>CLUB CANCELLED<br>OTHER 7<br>TOTAL 7 | CLICK HERE FOR HEALTH<br>ASSESSMENT DATA      | FAMILY UNIT MEMBERS<br>HEAD OF HOUSEHOLD<br>NON-HEAD OF HOUSEHOLD | 79<br>39<br>40 |